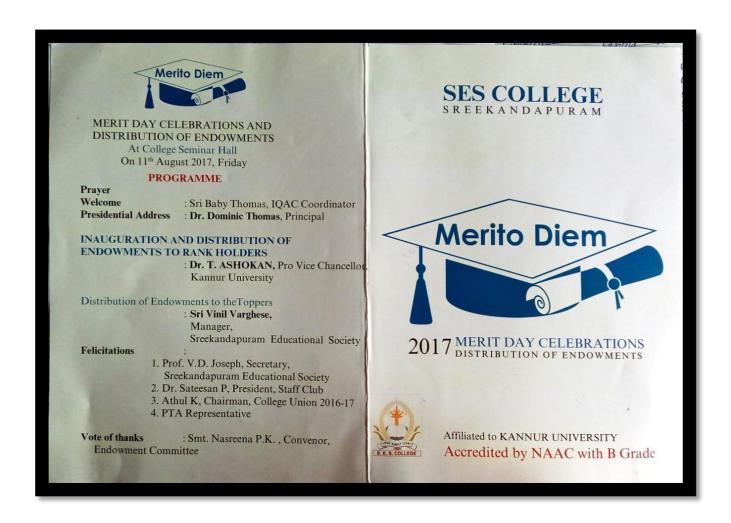

# MERIT DAY CELEBRATIONS DISTRIBUTION OF ENDOWMENTS

Merito diem', the Merit day is a flagship programme coordinated by the faculty of SES college sreekandapuram. The college acknowledges the efforts put forward by the students in achieving excellence in academic and non academic fields of endeavour. The programme distributes endowment for the ones who have surpassed the rest of the lot and hence bagged their positions in the respective academic year. A set of 40 endowments are bestowed to the ones who eclipsed and honoured the college in be in their proud Alma mater. Apart from the department toppers, the college honours subject toppers, best sports person (male and female), NSS volunteers, NCC volunteers and the best user of the college library. The event is venued at the seminar hall were distinguished guests and the whole college witnesses the celebration of victory from the last academic year.