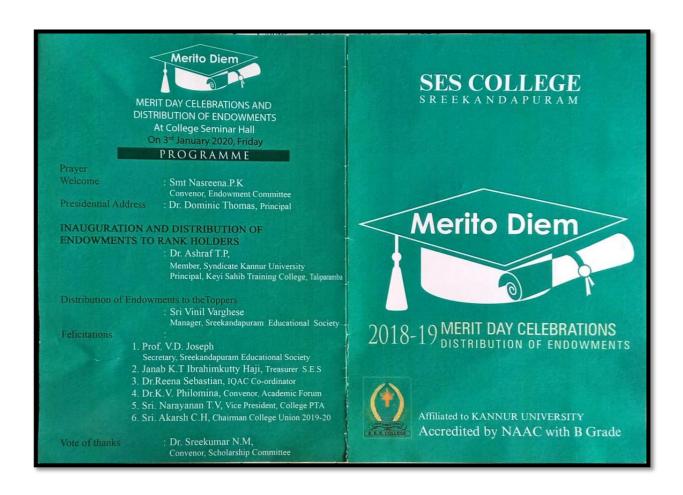

# MERIT DAY CELEBRATIONS DISTRIBUTION OF ENDOWMENTS

Merito diem', the Merit day is a flagship programme coordinated by the faculty of SES college sreekandapuram. The college acknowledges the efforts put forward by the students in achieving excellence in academic and non academic fields of endeavour. The programme distributes endowment for the ones who have surpassed the rest of the lot and hence bagged their positions in the respective academic year. A set of 40 endowments are bestowed to the ones who eclipsed and honoured the college in be in their proud Alma mater. Apart from the department toppers, the college honours subject toppers, best sports person (male and female), NSS volunteers, NCC volunteers and the best user of the college library. The event is venued at the seminar hall were distinguished guests and the whole college witnesses the celebration of victory from the last academic year.