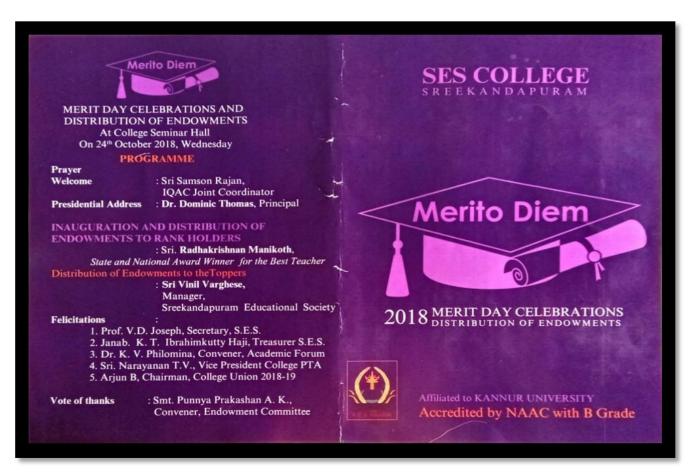

# MERIT DAY CELEBRATIONS DISTRIBUTION OF ENDOWMENTS

Merito diem', the Merit day is a flagship programme coordinated by the faculty of SES college sreekandapuram. The college acknowledges the efforts put forward by the students in achieving excellence in academic and non academic fields of endeavour. The programme distributes endowment for the ones who have surpassed the rest of the lot and hence bagged their positions in the respective academic year. A set of 40 endowments are bestowed to the ones who eclipsed and honoured the college in be in their proud Alma mater. Apart from the department toppers, the college honours subject toppers, best sports person (male and female), NSS volunteers, NCC volunteers and the best user of the college library. The event is venued at the seminar hall were distinguished guests and the whole college witnesses the celebration of victory from the last academic year.