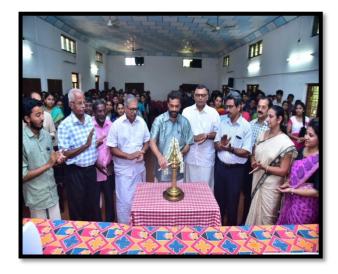

# MERIT DAY CELEBRATIONS DISTRIBUTION OF ENDOWMENTS

Merito diem', the Merit day is a flagship programme coordinated by the faculty of SES college sreekandapuram. The college acknowledges the efforts put forward by the students in achieving excellence in academic and non academic fields of endeavour. The programme distributes endowment for the ones who have surpassed the rest of the lot and hence bagged their positions in the respective academic year. A set of 40 endowments are bestowed to the ones who eclipsed and honoured the college in be in their proud Alma mater. Apart from the department toppers, the college honours subject toppers, best sports person (male and female), NSS volunteers, NCC volunteers and the best user of the college library. The event is venued at the seminar hall were distinguished guests and the whole college witnesses the celebration of victory from the last academic year.